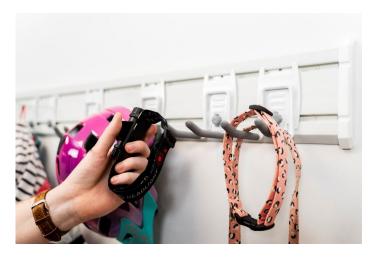

**Step 7:** Place your FlexiTrack strip back up on the wall and fix using the white headed screws provided. Be careful not to overtighten.

**Step 8:** Place your storage accessories onto the FlexiTrack and you are ready to get organised.

#### Tips:

- We recommend only installing FlexiTrack on bare studs or on brick/block walls
- Make sure that your two ends are fastened securely before adding storage accessories

If you have any questions or need some advice regarding your installation, please do get in touch and we will do our best to help.