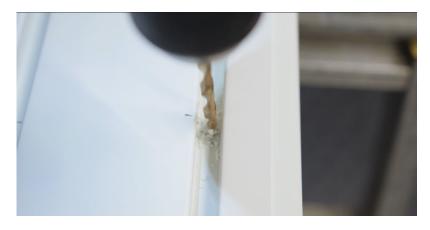

**Step 4:** : Drill your holes using a 6mm drill bit right the way through ready to fix to the wall.

**Step 5:** Hold your FlexiTrack up to the wall and mark your holes on the wall using a pencil.

**Step 6:** Drill your holes in the wall.