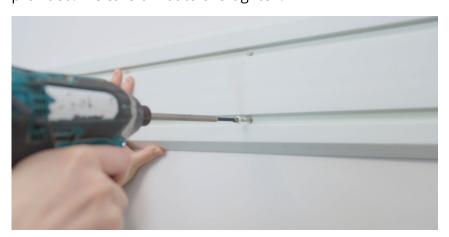

**Step 7:** Place your FlexiTrack strip back up on the wall and fix using the white headed screws provided. Be careful not to overtighten.

**Step 8:** Place your storage accessories onto the FlexiTrack and you are ready to get organised.