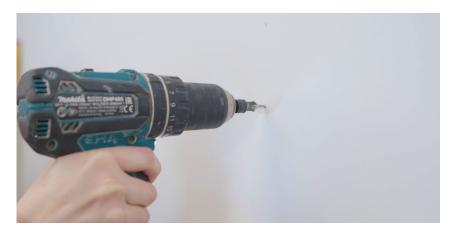

**Step 4:** : Drill your holes using a 6mm drill bit right the way through ready to fix to the wall.

**Step 5:** Hold your FlexiTrack up to the wall and mark your holes on the wall using a pencil.

**Step 6:** Drill your holes in the wall.