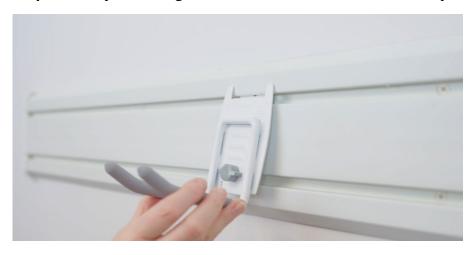

**Step 7:** Place your FlexiTrack strip back up on the wall and fix using the white headed screws provided. Be careful not to overtighten.

**Step 8:** Place your storage accessories onto the FlexiTrack and you are ready to get organised.