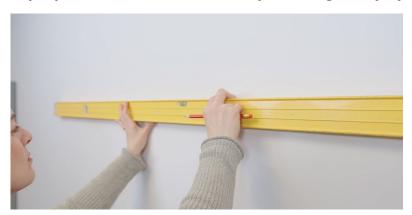

**Step 2:** Measure out where you would like to install your strip of FlexiTrack on the wall and draw a line to mark the space. Use a pencil and a spirit level to ensure your line is straight and level.