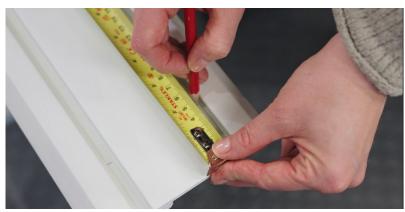

Top Tip: Ensure the FlexiTrack strip is the right way up, the lip should be on the top.

**Step 3:** Using your pencil, make some marks on your FlexiTrack strip to indicate where you want the screws to be placed. For optimal results, we recommend spacing the screws evenly along the strip, ensuring that you place one screw at each end, approximately 5-10cm from the edges.