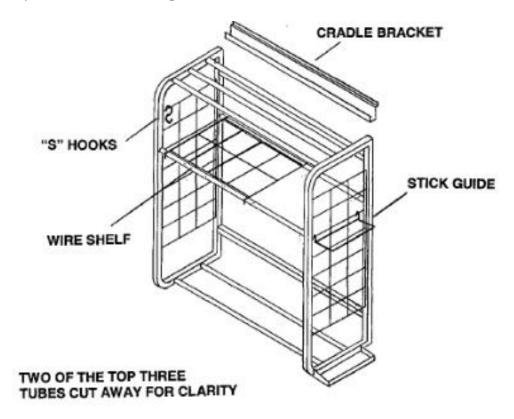

- Step 3: Fasten the bottom tray on the lower right hand side
- Step 4: Position the middle wire shelf with the "S" hooks and the stick guide on the rack

Step 5: Put the mounting bracket onto the FlexiPanel