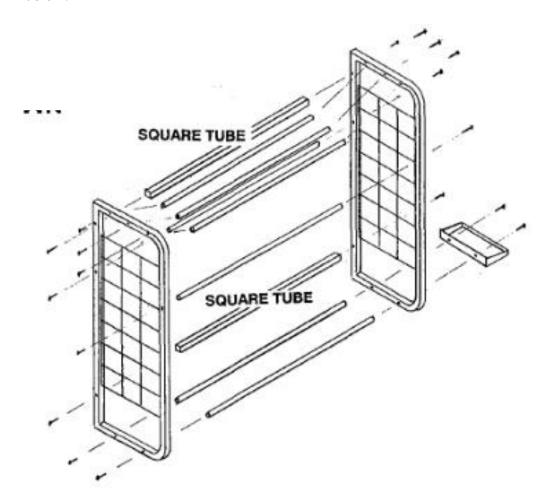

## **Tools Required:**

- Drill
- Phillips Bit

Step 1: Check all parts have been received

Step 2: Using the supplied screws, assemble the 7 round tubes and the 2 square tubes as shown below.

Unit 11 Westfield Farm Medmenham Buckinghamshire SL7 2TA