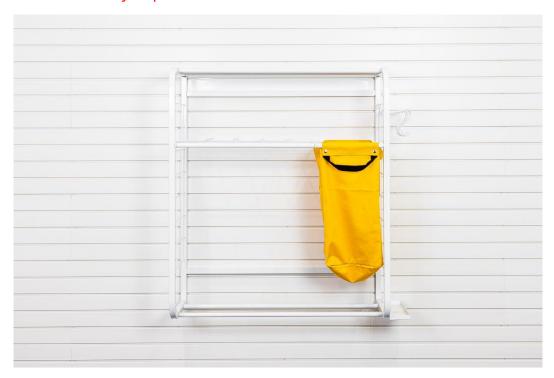

## **Garageflex Assembly Instructions**

Product: Hobby / Sports Centre FX2010E

- Step 6: Position and snap the yellow canvas bag over the middle round tubes
- Step 7: Lift the rack and place the top square tube in the wall mounted bracket.

If you have any questions or need some advice regarding your installation, please do get in touch and we will do our best to help.