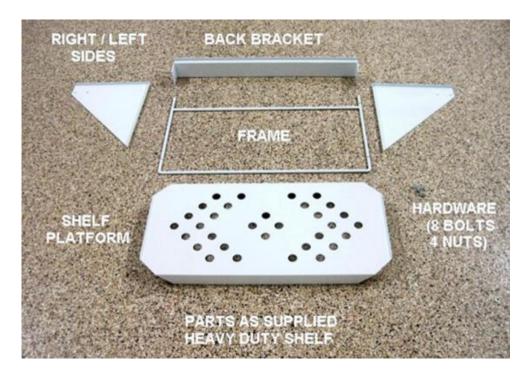

## **Package Contents:**

- 1 x Heavy Duty Shelf Frame (4 pieces)
- 1 x Shelf Platform
- 4 x Nuts
- 8 x Bolts

## **Tools Required:**

- Phillips screwdriver
- Pliers

Unit 11 Westfield Farm Medmenham Buckinghamshire SL7 2TA

01491 579975 | info@garageflex.co.uk www.garageflex.co.uk

Step 1: Check all parts have been received

Step 2: See diagram below and use nuts and bolts to fit together

If you have any questions or need some advice regarding your installation, please do get in touch and we will do our best to help.

You can contact us on: