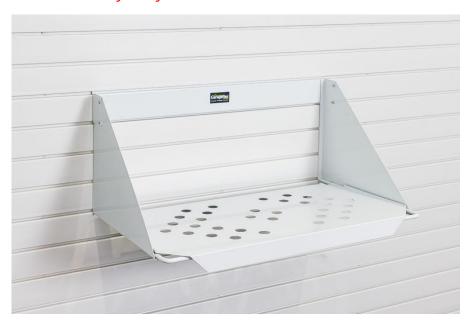

## **Garageflex Assembly Instructions**

Product: Heavy Duty Shelf FX7003



## **Package Contents:**

- 1 x Heavy Duty Shelf Frame (4 pieces)
- 1 x Shelf Platform
- 4 x Nuts
- 8 x Bolts

## **Tools Required:**

- Phillips screwdriver
- Pliers



Unit 11 Westfield Farm Medmenham Buckinghamshire SL7 2TA

01491 579975 | info@garageflex.co.uk www.garageflex.co.uk

Step 1: Check all parts have been received

Step 2: See diagram below and use nuts and bolts to fit together



If you have any questions or need some advice regarding your installation, please do get in touch and we will do our best to help.

You can contact us on:

01491 579975 | info@garageflex.co.uk www.garageflex.co.uk



Unit 11 Westfield Farm Medmenham Buckinghamshire SL7 2TA

01491 579975 | info@garageflex.co.uk www.garageflex.co.uk